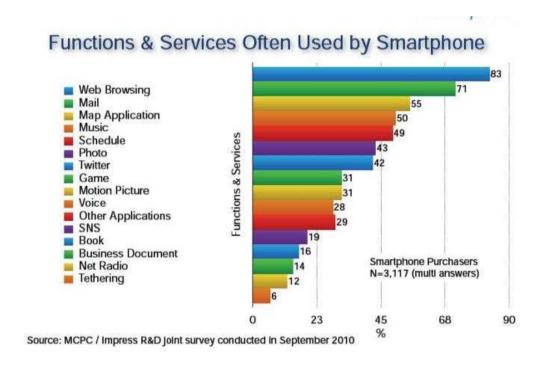

Unit: 10k

The current usage of Smart Phone functionality, topped by web browsing of 83%, followed by mail of 71%, and Map application of 51%. Followed by music and

2013

2015

#### Phase II Consulting

scheduling of 50%. It is expected that the main usage of Smart Phone is web browsing that based on its ease of use for collecting information when they are needed. Wanted to know what's happing; news, weather, stock pricing, and what to eat for restraints guide. Then of course taking and sending e-mail for quasi real time official information exchange followed by Map application. In Japan train scheduling and rote finding is a one biggest apps. for biz person when they are moving around 20 rail roads crossing each other city like Tokyo. The top three apps may be including 4 and 5 are the ones that's we use mainly on our PC.